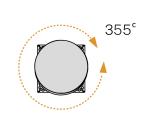

SIONS (CM)  | 13,0 x 24,0 x 12,0  |
|                          |                     |









Lighting fixture for wall semi-built-in installation for interiors, with swivelling light

Pickled sheet metal fixing disk in white polyacrylic paint.

Turned brass joints in polyacrylic paint.

Die-cast aluminium structure in polyacrylic paint.

Die-cast aluminium head rotating on three axes in polyacrylic paint.

Modelled acrylic diffuser with mat finish.

Aluminium closing disk in polyacrylic paint.

Push-button to adjust luminosity according to 5 levels of visual comfort.

Recessed housing for masonry or plasterboard, in pickled sheet metal in polyacrylic  $\,$ 

Pickled sheet metal brackets for plasterboard fixing.

Built-in hole dimension: 95x95mm (3,7x3,7")

#### **Technical drawing**









### Polar diagram