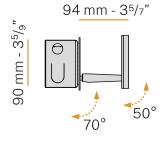

ENSIONS (CM)  | 13,0 x 24,0 x 12,0  |
|                          |                     |









Lighting fixture for wall semi-built-in installation for interiors, with swivelling light

Pickled sheet metal fixing disk in white polyacrylic paint.

Turned brass joints in polyacrylic paint.

Die-cast aluminium structure in polyacrylic paint.

Die-cast aluminium head rotating on three axes in polyacrylic paint.

Modelled acrylic diffuser with mat finish.

Aluminium closing disk in polyacrylic paint.

Push-button to adjust luminosity according to 5 levels of visual comfort.

Recessed housing for masonry or plasterboard, in pickled sheet metal in polyacrylic  $\,$ 

Pickled sheet metal brackets for plasterboard fixing.

Built-in hole dimension: 95x95mm (3,7x3,7")

#### **Technical drawing**









### Polar diagram