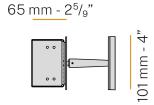

ONS (CM)  | 13,0 x 24,0 x 12,0  |
|                          |                     |









Lighting fixture for wall semi-built-in installation for interiors, with swivelling light

Pickled sheet metal fixing disk in white polyacrylic paint.

Turned brass joints in polyacrylic paint.

Die-cast aluminium structure in polyacrylic paint.

Die-cast aluminium head rotating on three axes in polyacrylic paint.

Modelled acrylic diffuser with mat finish.

Aluminium closing disk in polyacrylic paint.

Push-button to adjust luminosity according to 5 levels of visual comfort.

Recessed housing for masonry or plasterboard, in pickled sheet metal in polyacrylic  $\,$ 

Pickled sheet metal brackets for plasterboard fixing.

Built-in hole dimension: 95x95mm (3,7x3,7")

#### **Technical drawing**









### Polar diagram