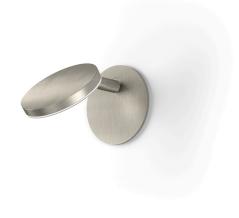

Lighting fixture for wall semi-built-in installation for interiors, with swivelling light

Pickled sheet metal fixing disk in white polyacrylic paint.

Turned brass joints in polyacrylic paint.

Die-cast aluminium structure in polyacrylic paint.

Die-cast aluminium head rotating on three axes in polyacrylic paint.

Modelled acrylic diffuser with mat finish.

Aluminium closing disk in polyacrylic paint.

Push-button to adjust luminosity according to 5 levels of visual comfort.