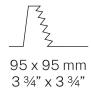

Recessed housing for masonry or plasterboard, in pickled sheet metal in polyacrylic  $\,$ 

Pickled sheet metal brackets for plasterboard fixing.

Built-in hole dimension: 95x95mm (3,7x3,7")

#### **Technical drawing**